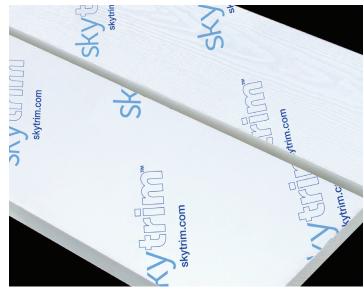

## **SKYTRIM® PROTECTIVE FILM**

We are always looking for ways to make things easier for our distributors, dealers, and contractors. As such, we are excited to introduce Skytrim® Protective Film.

Skytrim Protective Film is designed to keep your trim products clean and protected throughout all stages of its journey: from our plant to the homeowner. This extra layer of protection will help you and your customers focus on what is important to your business and worry less about keeping trim clean at the jobsite.

## **ADVANTAGES:**

- Protects from dust and dirt
- Keeps trim clean during shipping, storing, handling, and on the jobsite
- Easy to peel off without leaving any residue behind
- Helps stand out at the jobsite with Kleer-branded design
- Available for smooth and woodgrain surfaces
- Available for Skytrim sheets and trimboards

Available for smooth and woodgrain surfaces.

Peels off easily with no residue left behind.

Contact your sales representative or visit Skytrim.com to learn more.