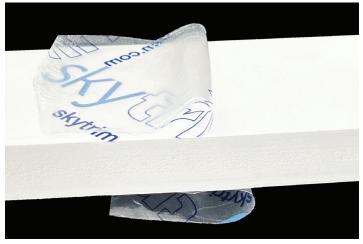

When work is complete, simply peel off the film and enjoy a beautiful home.

## **ADVANTAGES:**

- Protects from dust and dirt
- Keeps trim clean during shipping, storing, handling, and on the jobsite
- Easy to peel off without leaving any residue behind
- Helps stand out at the jobsite with Kleer-branded design
- Available for smooth and woodgrain surfaces
- Available for Skytrim sheets and trimboards

Available for smooth and woodgrain surfaces.

Peels off easily with no residue left behind.

Contact your sales representative or visit Skytrim.com to learn more.